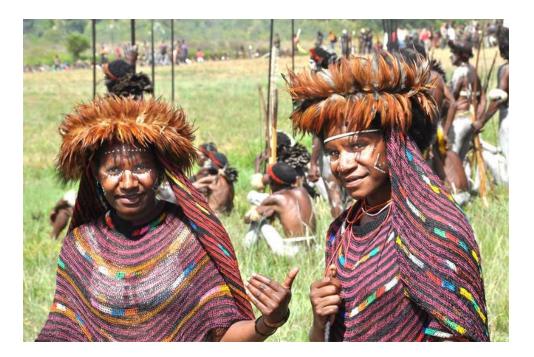

## **BALIEM VALLEY FESTIVAL**

The Baliem Festival is a cultural festival where the tribes living near Baliem Valley are gathered and show peoples their tribal attraction / festivity such as war dance, pig cooking, traditional music, pig race, etc. The festival usually attended by hundreds of peoples (local tribes), all of them come with their own traditional costume such as head cover, tattoo, spear, grass skirt, penis gourd, etc.