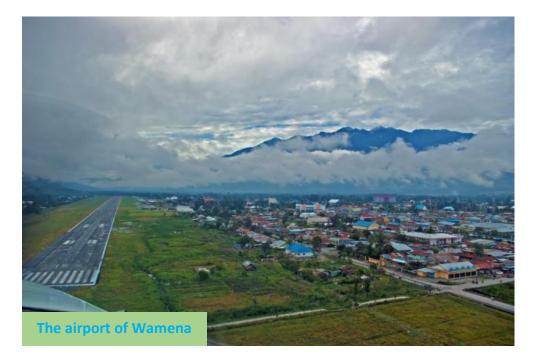

## WAMENA – PAPUA

Province : PAPUA Name of the station : CAHAYA FM Potensial listeners that we can reach out : 50.000 – 70.000 Total population of Puncak Jaya : 101.148 (2010) Population of Wamena City : 48.640