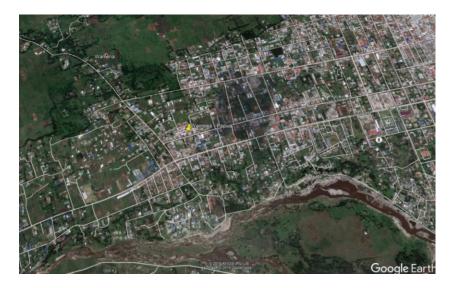

## **Coordinate Point**

4° 6'10.34"S 138°55'54.20"E

Map :

Design for Station Building and Orphanages