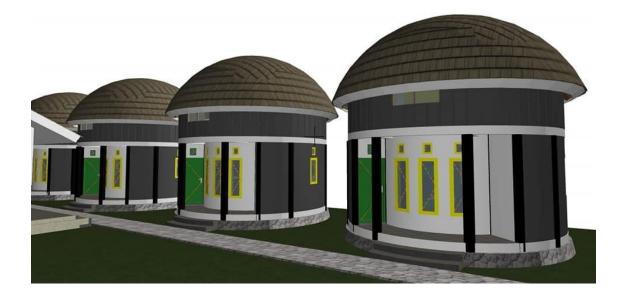

## **Coordinate Point**

4° 6'10.34"S 138°55'54.20"E

Map :

Design for Station Building and Orphanages