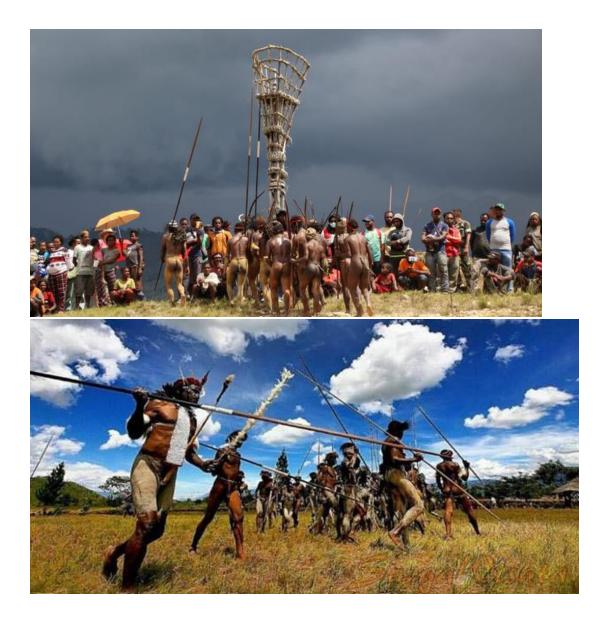

## **BALIEM VALLEY FESTIVAL**

The Baliem Festival is a cultural festival where the tribes living near Baliem Valley are gathered and show peoples their tribal attraction / festivity such as war dance, pig cooking, traditional music, pig race, etc. The festival usually attended by hundreds of peoples (local tribes), all of them come with their own traditional costume such as head cover, tattoo, spear, grass skirt, penis gourd, etc.