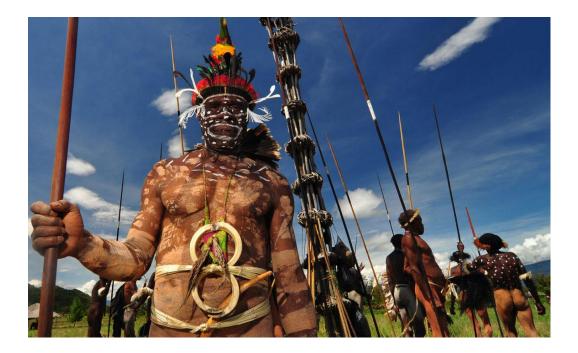

## **BALIEM VALLEY FESTIVAL**

The Baliem Festival is a cultural festival where the tribes living near Baliem Valley are gathered and show peoples their tribal attraction / festivity such as war dance, pig cooking, traditional music, pig race, etc. The festival usually attended by hundreds of peoples (local tribes), all of them come with their own traditional costume such as head cover, tattoo, spear, grass skirt, penis gourd, etc.