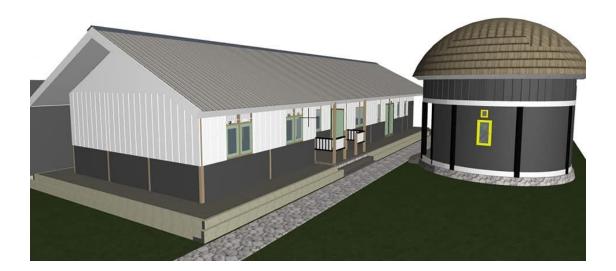

## **Coordinate Point**

4° 6'10.34"S 138°55'54.20"E

Map :

Design for Station Building and Orphanages