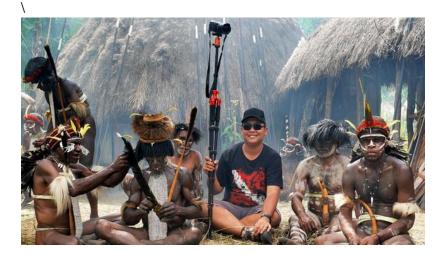

## **BALIEM VALLEY FESTIVAL**

The Baliem Festival is a cultural festival where the tribes living near Baliem Valley are gathered and show peoples their tribal attraction / festivity such as war dance, pig cooking, traditional music, pig race, etc. The festival usually attended by hundreds of peoples (local tribes), all of them come with their own traditional costume such as head cover, tattoo, spear, grass skirt, penis gourd, etc.