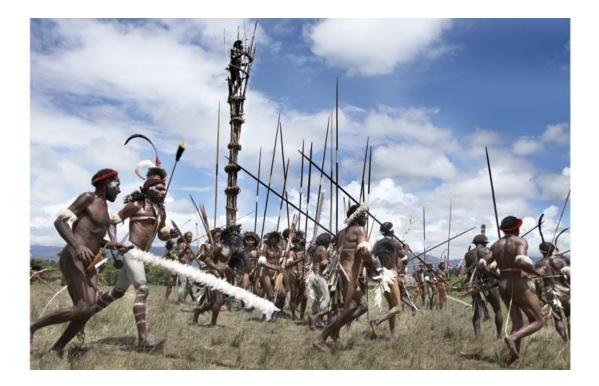

## **BALIEM VALLEY FESTIVAL**

The Baliem Festival is a cultural festival where the tribes living near Baliem Valley are gathered and show peoples their tribal attraction / festivity such as war dance, pig cooking, traditional music, pig race, etc. The festival usually attended by hundreds of peoples (local tribes), all of them come with their own traditional costume such as head cover, tattoo, spear, grass skirt, penis gourd, etc.