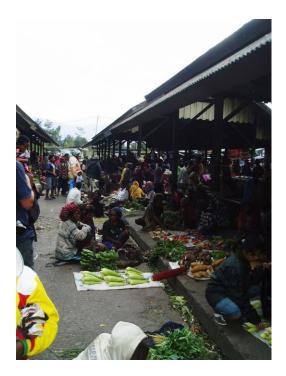

## WAMENA – PAPUA

Province : PAPUA Name of the station : CAHAYA FM Potensial listeners that we can reach out : 50.000 – 70.000 Total population of Puncak Jaya : 101.148 (2010) Population of Wamena City : 48.640