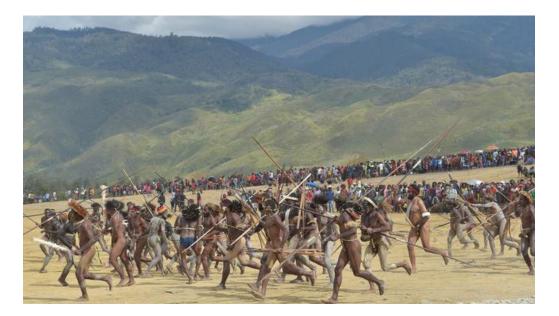

## **BALIEM VALLEY FESTIVAL**

The Baliem Festival is a cultural festival where the tribes living near Baliem Valley are gathered and show peoples their tribal attraction / festivity such as war dance, pig cooking, traditional music, pig race, etc. The festival usually attended by hundreds of peoples (local tribes), all of them come with their own traditional costume such as head cover, tattoo, spear, grass skirt, penis gourd, etc.